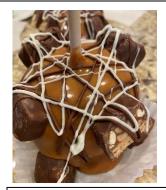

## The Apple Chick - \$12 each

Twix: Caramel dipped, covered in crushed Twix candy with milk chocolate drizzle.

Oreo: Caramel and white chocolate dipped, rolled in crushed Oreos with white & milk chocolate drizzle.

**M&M's:** Caramel dipped, covered in M&M's with white & milk chocolate drizzle.

**Heath:** Caramel dipped and rolled in Heath toffee bits with caramel & milk chocolate drizzle.

**Turtle:** Caramel dipped and covered in pecans and milk chocolate.

**Peanut:** Caramel and milk chocolate dipped, rolled in chopped peanuts.

## April 19th, 2024 by 5PM

Butterfinger: Caramel dipped, covered in Butterfinger topping with white chocolate drizzle.

Snickers: Caramel dipped and rolled in Snickers topping with white & milk chocolate drizzle.

Plain Caramel: Caramel dipped with white & milk chocolate drizzle.