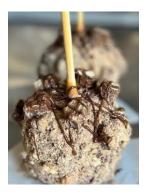

## The Apple Chick - \$12 each

Twix: Caramel dipped, covered in crushed Twix candy with milk chocolate drizzle.

Oreo: Caramel and white chocolate dipped, rolled in crushed Oreos with white & milk chocolate drizzle.

**M&M's:** Caramel dipped, covered in M&M's with white & milk chocolate drizzle.

**Heath:** Caramel dipped and rolled in Heath toffee bits with caramel & milk chocolate drizzle.

**Turtle:** Caramel dipped and covered in pecans and milk chocolate.