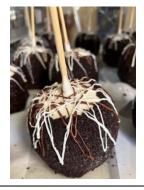

**M&M's:** Caramel dipped, covered in M&M's with white & milk chocolate drizzle.

**Heath:** Caramel dipped and rolled in Heath toffee bits with caramel & milk chocolate drizzle.

**Turtle:** Caramel dipped and covered in pecans and milk chocolate.

**Peanut:** Caramel and milk chocolate dipped, rolled in chopped peanuts.