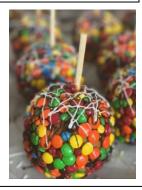

**M&M's:** Caramel dipped, covered in M&M's with white & milk chocolate drizzle.

**Heath:** Caramel dipped and rolled in Heath toffee bits with caramel & milk chocolate drizzle.

**Turtle:** Caramel dipped and covered in pecans and milk chocolate.