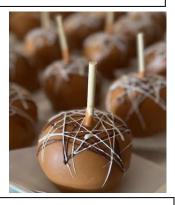

## The Apple Chick - \$12 each

Twix: Caramel dipped, covered in crushed Twix candy with milk chocolate drizzle.

Oreo: Caramel and white chocolate dipped, rolled in crushed Oreos with white & milk chocolate drizzle.

**M&M's:** Caramel dipped, covered in M&M's with white & milk chocolate drizzle.

**Heath:** Caramel dipped and rolled in Heath toffee bits with caramel & milk chocolate drizzle.

**Turtle:** Caramel dipped and covered in pecans and milk chocolate.

**Peanut:** Caramel and milk chocolate dipped, rolled in chopped peanuts.

## April 19th, 2024 by 5PM

Butterfinger: Caramel dipped, covered in Butterfinger topping with white chocolate drizzle.

Snickers: Caramel dipped and rolled in Snickers topping with white & milk chocolate drizzle.

Plain Caramel: Caramel dipped with white & milk chocolate drizzle.